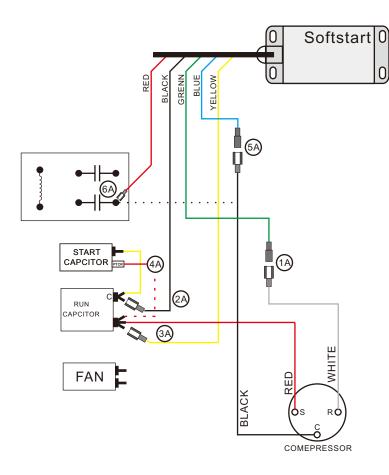

## **COMPRESSOR A INSTRUCTIONS**

Step 1A Follow White Compressor wire to "C" terminal of Run Capacitor, Disconnect and connect to Green SoftStart wire. Tape connection

Step 2A Connect Black SoftStart wire to the terminal on the Run Capacitor that the White Compressor Wire was on.

Step 3A Connect Yellow SoftStart wire on a terminal next to the Red Compressor wire.

Step 4A Disconnect the PTCR Red wire from the Herm Run Capacitor. Seal end with electrical tape and drop it.

Step 5A Follow Black compressor wire to the relay. Disconnect and connect to the Blue SoftStart wire. Tape connection.

Step 6A Connect the Red SoftStart wire on the Terminal the Black Compressor wire was on.