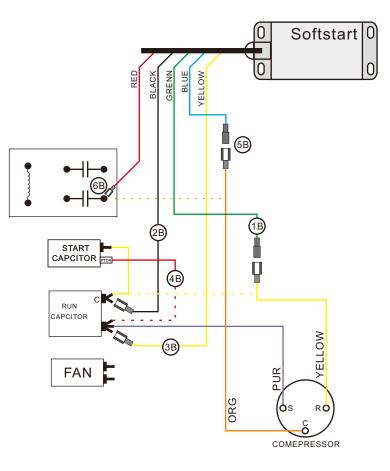

## **COMPRESSOR B INSTRUCTIONS**

Step 1B Follow the Yellow Compressor wire to the "c" terminal of the Run Capacitor. Disconnect and connect to the Green SoftStart wire

Step 2B Connect Black SoftStart wire to the terminal on the Run Capacitor that the Yellow Compressor wire was on.

Step 3B Connect the Yellow SoftStart wire on a terminal next to the Purple Compressor wire on the Herm terminals

Step 4B Disconnect the PTCR Red wire from the Herm Run Capacitor, Seal end with electrical tape and drop it.

Step 5B Follow Orange Compressor wire to be relay. Disconnect and connect to the Blue SoftStart wire. Tape connection.

Step 6B Connect the Red SoftStart wire on the terminal that the Orange Compressor wire was on.