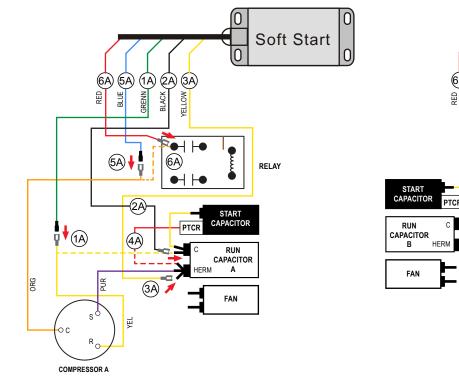

## TURN ALL POWER OFF BEFORE STARTING INSTALLATION.

Route ALL SoftStart wires into the electrical box. Then crimp Connectors onto all SoftStart wires as indicated in drawing.

NOTE: Instructions are separate for Compressors A and B because wires colors are different. Work with one Compressor and one SoftStart at a time to avoid confusion. COMPRESSOR A INSTRUCTIONS

Step (A) Follow the Yellow Compressor wire to the "C" terminal of the Run Capacitor. Disconnect and connect to the Green SoftStart wire.

Step (2A) Connect Black SoftStart wire to the terminal on the Run Capacitor that the Yellow Compressor wire was on.

Step 3A Connect the Yellow SoftStart wire on a terminal next to the Purple Compressor wire on the Herm terminals.

Step  $\widehat{(A)}$  Disconnect the PTCR Red wire from the Herm Run Capacitor. Seal end with electrical tape and drop it.

Step (A) Follow Orange Compressor wire to the relay. Disconnect and connect to the Blue SoftStart wire. Tape connection.

Step (A) Connect the Red SoftStart wire on the terminal that the Orange Compressor wire was on.