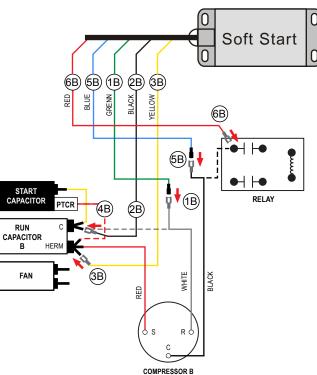

## **COMPRESSOR B INSTRUCTIONS**

Step (B) Follow White Compressor wire to "C" terminal of Run Capacitor. Disconnect and connect to Green Softstart wire. Tape connection.

Step (2B) Connect Black SoftStart wire to the terminal on the Run Capacitor that the White Compressor Wire was on.

Step (3B) Connect Yellow SoftStart wire on a terminal next to the Red Compressor wire.

Step (4B) Disconnect the PTCR Red wire from the Herm Run Capacitor. Seal end with electrical tape and drop it.

Step (5B) Follow Black compressor wire to the relay. Disconnect and connect to the Blue SoftStart wire. Tape connection.

Step (B) Connect the Red SoftStart wire on the Terminal the Black Compressor wire was on. Secure all wires. Tape connections with electrical tape.

Turn Power and A/C Breaker on. Turn A/C to Auto Cool setting and set the thermostat to 55°F.