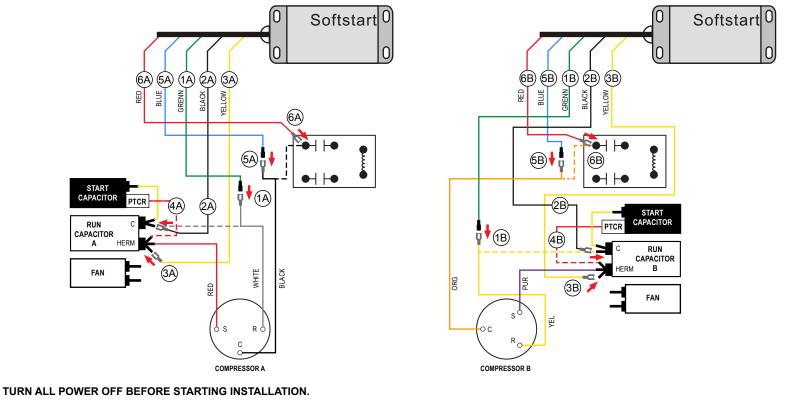

## Route ALL SoftStart wires into the electrical box. Then crimp Connectors onto all SoftStart wires as indicated in drawing.

NOTE: Instructions are separate for Compressors A and B because wires colors are different. Work with one Compressor and one SoftStart at a time to avoid confusion. COMPRESSOR A INSTRUCTIONS

Step (A) Follow White Compressor wire to "C" terminal of Run Capacitor. Disconnect and connect to Green SoftStart wire. Tape connection.

Step (A) Connect Black SoftStart wire to the terminal on the Run Capacitor that the White Compressor Wire was on.

Step (3A) Connect Yellow SoftStart wire on a terminal next to the Red Compressor wire.

Step (A) Disconnect the PTCR Red wire from the Herm Run Capacitor. Seal end with electrical tape and drop it.

Step 🔊 Follow Black compressor wire to the relay. Disconnect and connect to the Blue SoftStart wire. Tape connection.

Step (6A) Connect the Red SoftStart wire on the Terminal the Black Compressor wire was on.

## **COMPRESSOR B INSTRUCTIONS**

Step (B) Follow the Yellow Compressor wire to the "C" terminal of the Run Capacitor. Disconnect and connect to the Green SoftStart wire.

Step (2B) Connect Black SoftStart wire to the terminal on the Run Capacitor that the Yellow Compressor wire was on.

Step (3B) Connect the Yellow SoftStart wire on a terminal next to the Purple Compressor wire on the Herm terminals.

Step (4B) Disconnect the PTCR Red wire from the Herm Run Capacitor. Seal end with electrical tape and drop it.

Step (B) Follow Orange Compressor wire to the relay. Disconnect and connect to the Blue SoftStart wire. Tape connection.

Step (B) Connect the Red SoftStart wire on the terminal that the Orange Compressor wire was on.