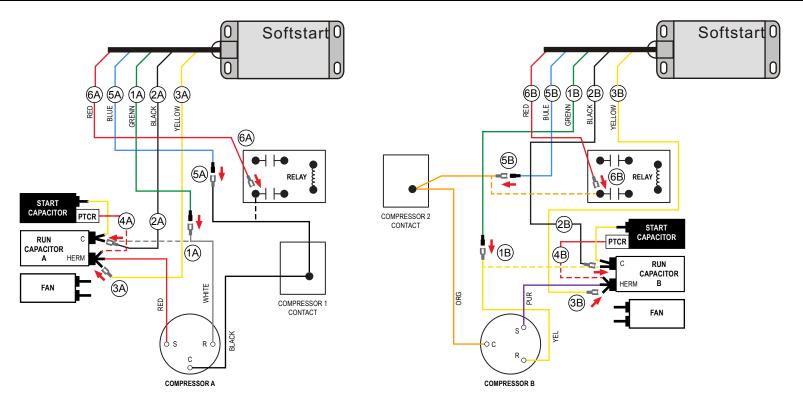

## TURN ALL POWER OFF BEFORE STARTING INSTALLATION.

Route ALL SoftStart wires into the electrical box. Then crimp Connectors onto all SoftStart wires as indicated in drawing.

NOTE: Instructions are separate for Compressors A and B because wires colors are different. Work with one Compressor and one SoftStart at a time to avoid confusion. COMPRESSOR A INSTRUCTIONS

- Step (A) Follow White Compressor wire to "C" terminal of Run Capacitor. Disconnect and connect to Green Softstart wire. Tape connection.
- Step (2A) Connect Black SoftStart wire to the terminal on the Run Capacitor that the White Compressor Wire was on.
- Step (3A) Connect Yellow SoftStart wire on a terminal next to the Red Compressor wire.
- Step (4A) Disconnect the PTCR Red wire from the Herm Run Capacitor. Seal end with electrical tape and drop it.
- Step (5A) Follow Black Compressor wire to the relay. Disconnect and connect to the Blue SoftStart wire. Tape connection.
- Step (A) Connect the Red SoftStart wire on the Terminal the Black Compressor wire was on.

## **COMPRESSOR B INSTRUCTIONS**

- Step (B) Follow the Yellow Compressor wire to the "C" terminal of the Run Capacitor. Disconnect and connect to the Green SoftStart wire.
- Step (2B) Connect Black SoftStart wire to the terminal on the Run Capacitor that the Yellow Compressor wire was on.
- Step (3B) Connect the Yellow SoftStart wire on a terminal next to the Purple Compressor wire on the Herm terminals.
- Step (4B) Disconnect the PTCR Red wire from the Herm Run Capacitor. Seal end with electrical tape and drop it.
- Step (6B) Follow Orange Compressor wire to the relay. Disconnect and connect to the Blue SoftStart wire. Tape connection.
- Step (6B) Connect the Red SoftStart wire on the terminal that the Orange Compressor wire was on.