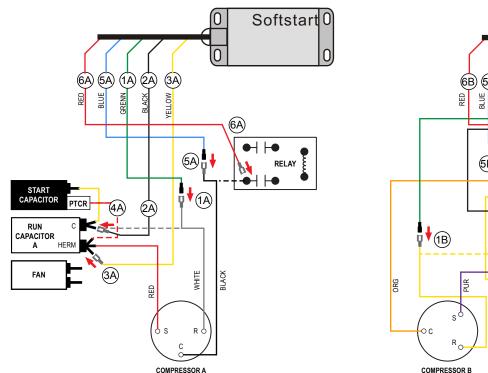

## TURN ALL POWER OFF BEFORE STARTING INSTALLATION.

Route ALL SoftStart wires into the electrical box. Then crimp Connectors onto all SoftStart wires as indicated in drawing

NOTE: Instructions are separate for Compressors A and B because wires colors are different. Work with one Compressor and one SoftStart at a time to avoid confusion. COMPRESSOR A INSTRUCTIONS

- Step (A) Follow White Compressor wire to "C" terminal of Run Capacitor. Disconnect and connect to Green SoftStart wire. Tape connection.
- Step (2A) Connect Black SoftStart wire to the terminal on the Run Capacitor that the White Compressor Wire was on.
- Step (3A) Connect Yellow SoftStart wire on a terminal next to the Red Compressor wire.
- Step (4A) Disconnect the PTCR Red wire from the Herm Run Capacitor. Seal end with electrical tape and drop it.
- Step (A) Follow Black compressor wire to the relay. Disconnect and connect to the Blue SoftStart wire. Tape connection.
- Step (A) Connect the Red SoftStart wire on the Terminal the Black Compressor wire was on.

After establishing Green light operation, re-install all A/C covers. Turn A/C on, set near to outdoor temperature and run for 30 minutes. After 30 minutes, operate A/C normally.

Wiring Diagram for Coleman Dual Basement 1976F304 (09-09) Relay