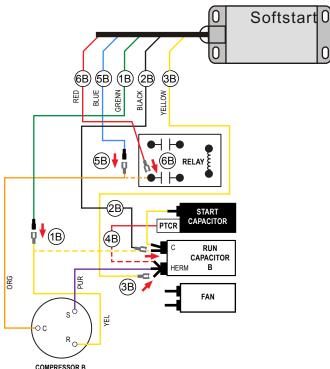

## **COMPRESSOR B INSTRUCTIONS**

- Step (B) Follow the Yellow Compressor wire to the "C" terminal of the Run Capacitor. Disconnect and connect to the Green SoftStart wire.
- Step (2B) Connect Black SoftStart wire to the terminal on the Run Capacitor that the Yellow Compressor wire was on.
- Step (3B) Connect the Yellow SoftStart wire on a terminal next to the Purple Compressor wire on the Herm terminals.
- Step (4B) Disconnect the PTCR Red wire from the Herm Run Capacitor. Seal end with electrical tape and drop it.
- Step (5B) Follow Orange Compressor wire to the relay. Disconnect and connect to the Blue SoftStart wire. Tape connection.
- Step (6B) Connect the Red SoftStart wire on the terminal that the Orange Compressor wire was on.

After establishing Green light operation, re-install all A/C covers. Turn A/C on, set near to outdoor temperature and run for 30 minutes. After 30 minutes, operate A/C normally.

Wiring Diagram for Coleman Dual Basement 1976F304 (09-09) Relay