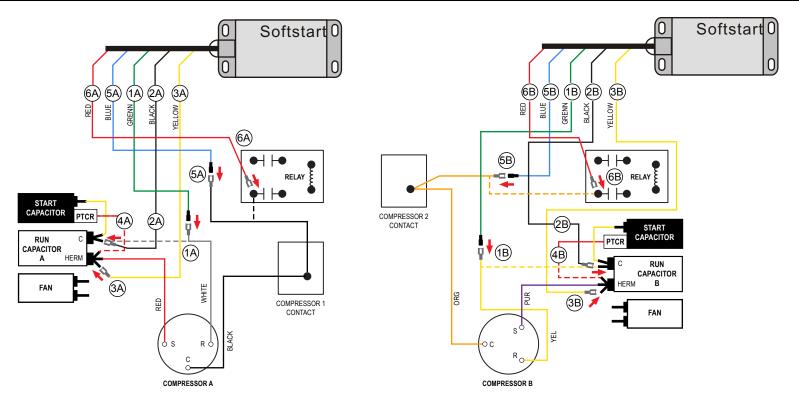

## TURN ALL POWER OFF BEFORE STARTING INSTALLATION.

Route ALL SoftStart wires into the electrical box. Then crimp Connectors onto all SoftStart wires as indicated in drawing.

NOTE: Instructions are separate for Compressors A and B because wires colors are different. Work with one Compressor and one SoftStart at a time to avoid confusion. COMPRESSOR A INSTRUCTIONS

- Step (A) Follow White Compressor wire to "C" terminal of Run Capacitor. Disconnect and connect to Green SoftStart wire. Tape connection.
- Step (2A) Connect Black SoftStart wire to the terminal on the Run Capacitor that the White Compressor Wire was on.
- Step (3A) Connect Yellow SoftStart wire on a terminal next to the Red Compressor wire.
- Step (4A) Disconnect the PTCR Red wire from the Herm Run Capacitor. Seal end with electrical tape and drop it.
- Step (5A) Follow Black Compressor wire to the relay. Disconnect and connect to the Blue SoftStart wire. Tape connection.
- Step (A) Connect the Red SoftStart wire on the Terminal the Black Compressor wire was on.

## **COMPRESSOR B INSTRUCTIONS**

- Step (B) Follow the Yellow Compressor wire to the "C" terminal of the Run Capacitor. Disconnect and connect to the Green SoftStart wire.
- Step (2B) Connect Black SoftStart wire to the terminal on the Run Capacitor that the Yellow Compressor wire was on.
- Step (3B) Connect the Yellow SoftStart wire on a terminal next to the Purple Compressor wire on the Herm terminals.
- Step (4B) Disconnect the PTCR Red wire from the Herm Run Capacitor. Seal end with electrical tape and drop it.
- Step (6B) Follow Orange Compressor wire to the relay. Disconnect and connect to the Blue SoftStart wire. Tape connection.
- Step (6B) Connect the Red SoftStart wire on the terminal that the Orange Compressor wire was on.

Wiring Diagram for Coleman Dual Basement 1976G304

Copyright © EDWODER LLC. All Rights Reserved.